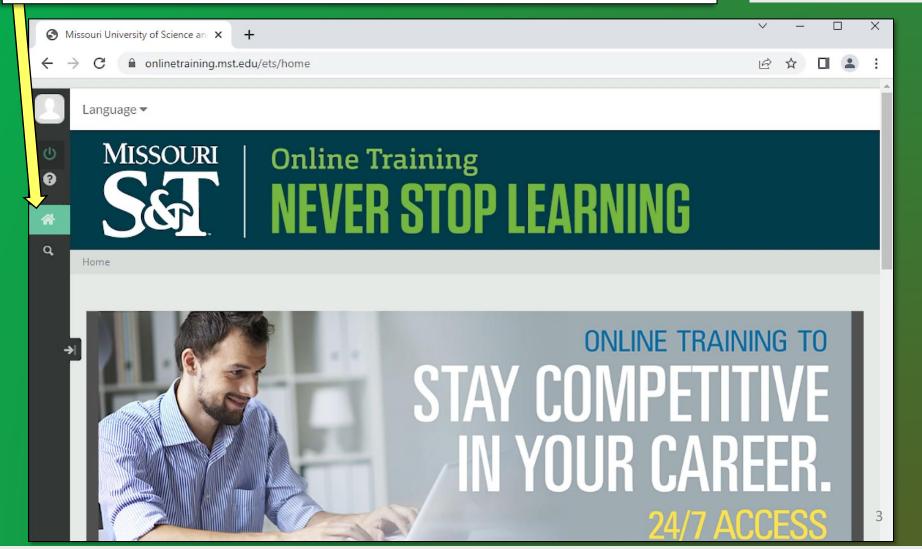

#### Home Screen

MISSOURI
SCILLON
onlinetraining.mst.edu

Welcome to Missouri S&T's Online Training! This is the Site Home.

## **Expand Menu**

Click Arrow on the side navigation menu icons to expand the menu.

Clicking again will minimize the menu.

Clicking on the green "power" icon takes you to this screen.

Our corporate partners will issue a registration key for access control.