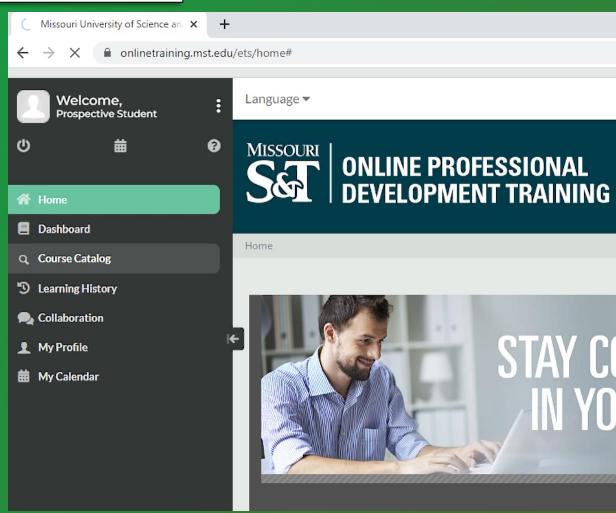

#### Home Screen

MISSOURI
SCILLON
onlinetraining.mst.edu

Welcome to Missouri S&T's Online Training! This is the Site Home.

Access to all course activity is found under "My Dashboard".

Set your browser to "Allow Pop-ups" from onlinetraining.mst.edu

"Supplemental Resources" contain course specific document downloads.