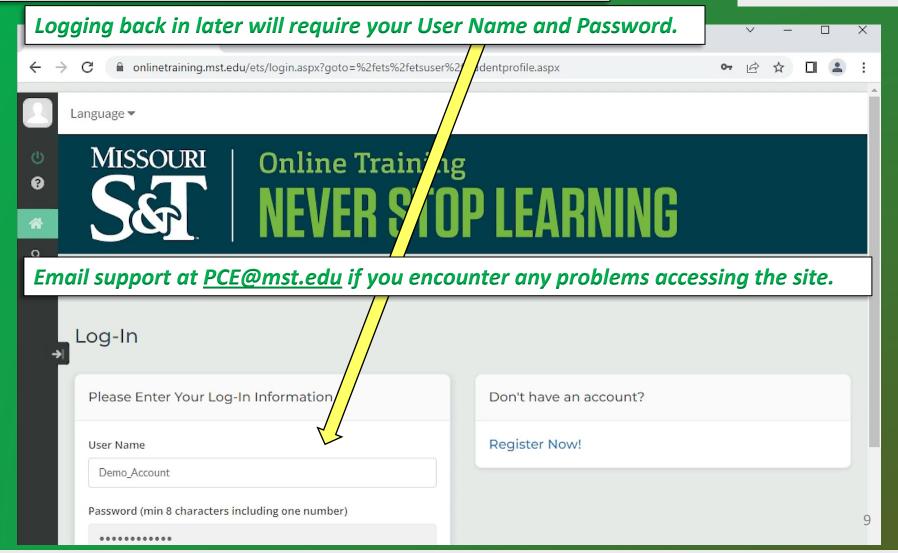

## Log-in

MISSOURI
SEL
onlinetraining.mst.edu

Once your registration is complete, you should be logged in.

You may now purchase and take courses. Click on "Course Catalog"...

Shopping Cart - Check Out

Scroll over the picture or click the course title to view more details.

Shopping Cart - Check Out

Shopping Cart - Check Out

...select your course and click "Shopping Cart - Checkout"...

Controllers

Price: \$690.00

password you create should be used to Log In to the site.

... the course will be placed in your shopping cart.