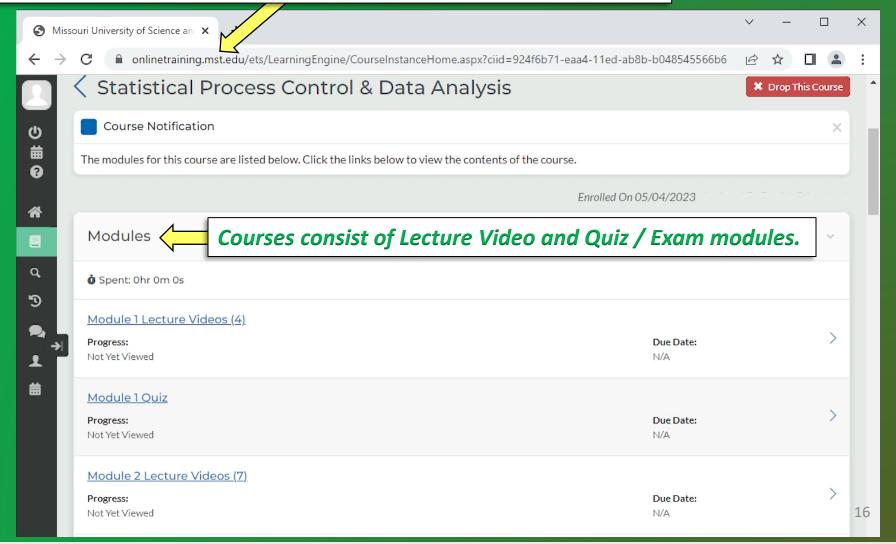

Access to all course activity is found under "My Dashboard".

Set your browser to "Allow Pop-ups" from onlinetraining.mst.edu

"Supplemental Resources" contain course specific document downloads.