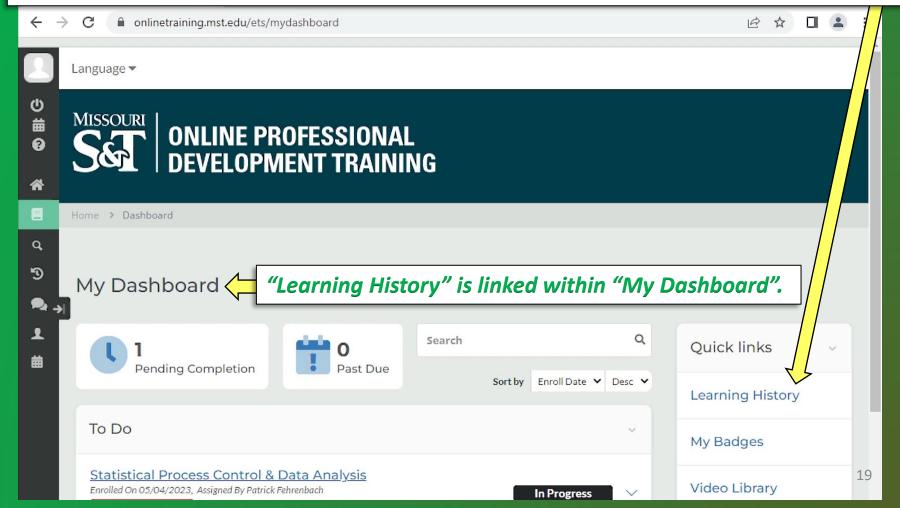

## **Transcript & Certificate**

Access previously completed courses and certificates of completion in "Learning History".