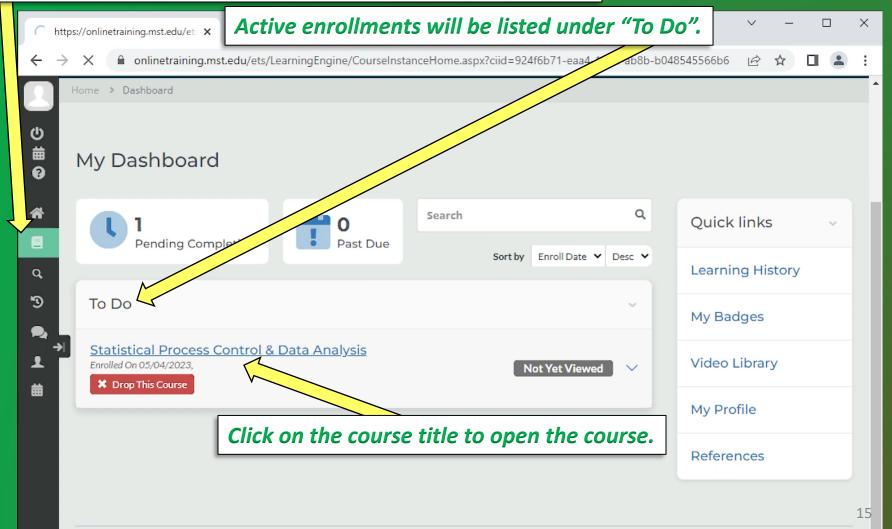

Access to all course activity is found under "My Dashboard".

Set your browser to "Allow Pop-ups" from onlinetraining.mst.edu

"Supplemental Resources" contain course specific document downloads.