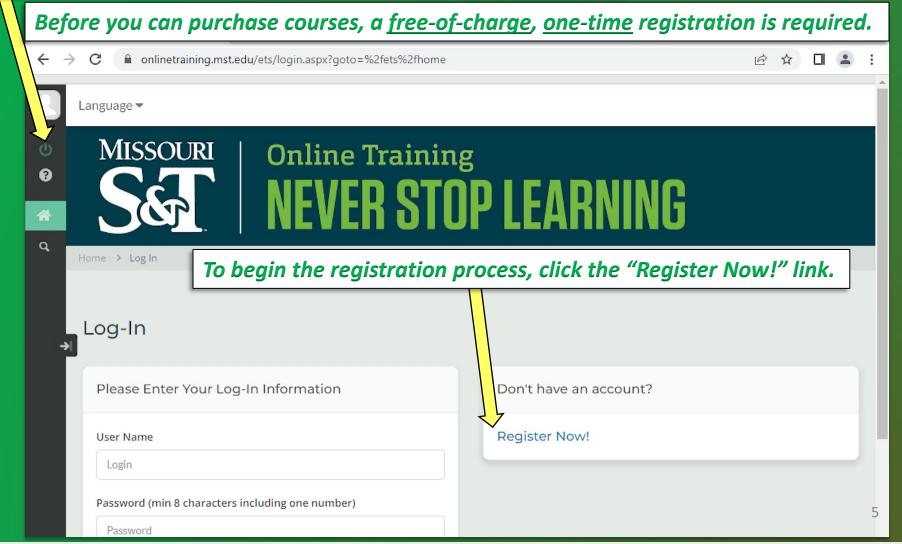

## **Expand Menu**

Click Arrow on the side navigation menu icons to expand the menu.

Clicking again will minimize the menu.

Clicking on the green "power" icon takes you to this screen.

Our corporate partners will issue a registration key for access control.

Select "Register as Corporate Partner" to enter that registration key.

To create an account, follow the instructions.

Be sure to complete all required fields before saving.

Click "Register" button at bottom of the form to complete your registration.