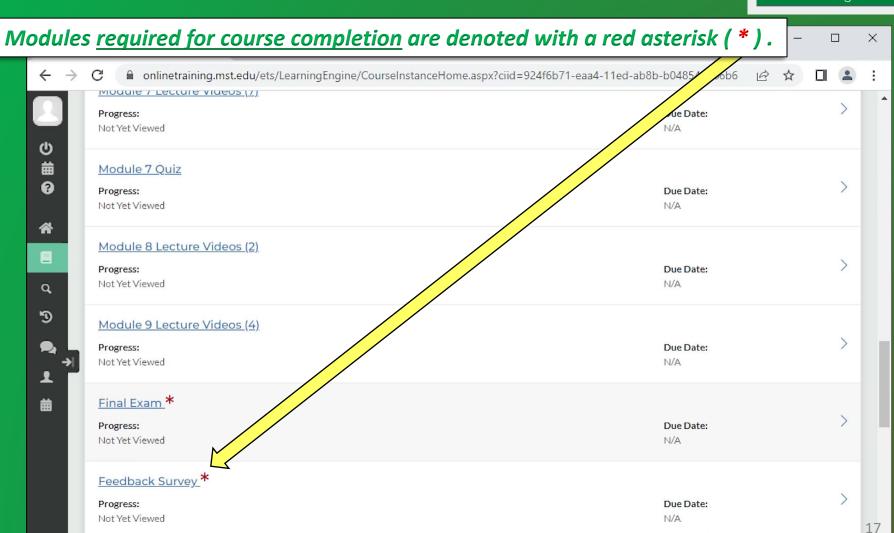

Access to all course activity is found under "My Dashboard".

Set your browser to "Allow Pop-ups" from onlinetraining.mst.edu

"Supplemental Resources" contain course specific document downloads.