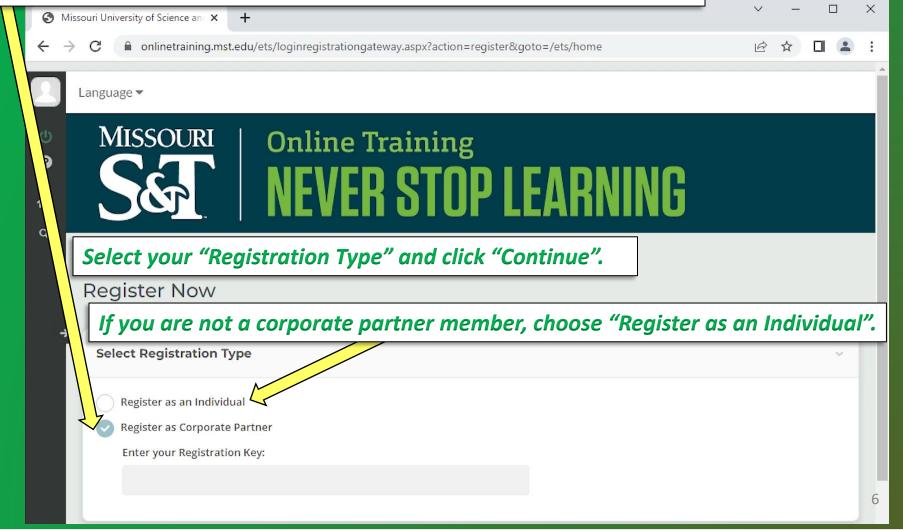

## **Expand Menu**

Click Arrow on the side navigation menu icons to expand the menu.

Clicking again will minimize the menu.

Clicking on the green "power" icon takes you to this screen.

Our corporate partners will issue a registration key for access control.

Select "Register as Corporate Partner" to enter that registration key.

To create an account, follow the instructions.

Be sure to complete all required fields before saving.

Click "Register" button at bottom of the form to complete your registration.