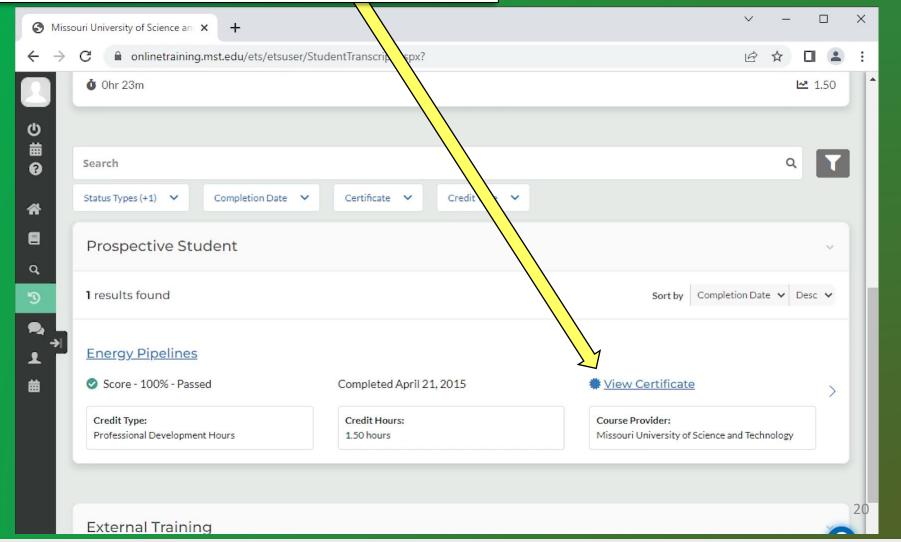

## **Transcript & Certificate**

Access previously completed courses and certificates of completion in "Learning History".

## **Transcript & Certificate**

Click on "View Certificate" for a chosen course...