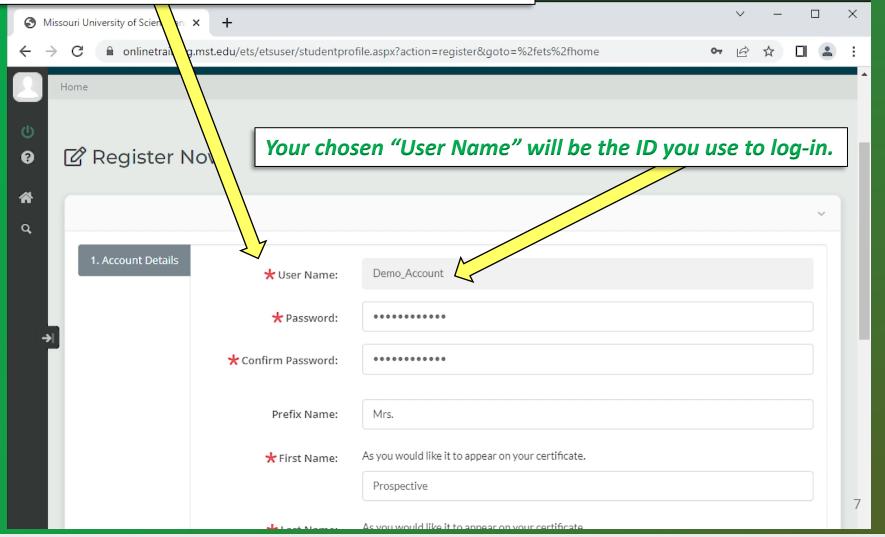

## Log-in

MISSOURI
SEL
onlinetraining.mst.edu

Once your registration is complete, you should be logged in.

You may now purchase and take courses. Click on "Course Catalog"...

Shopping Cart - Check Out

Scroll over the picture or click the course title to view more details.