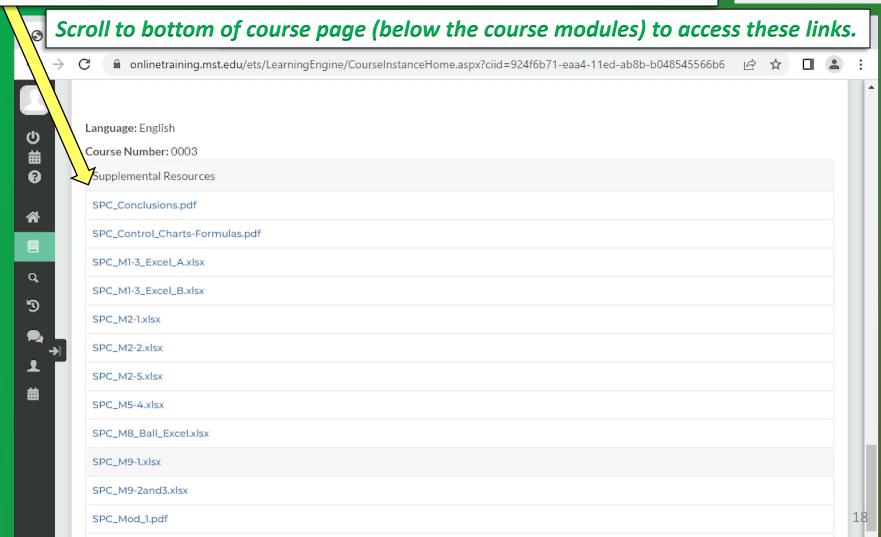

Access to all course activity is found under "My Dashboard".

Set your browser to "Allow Pop-ups" from onlinetraining.mst.edu

"Supplemental Resources" contain course specific document downloads.