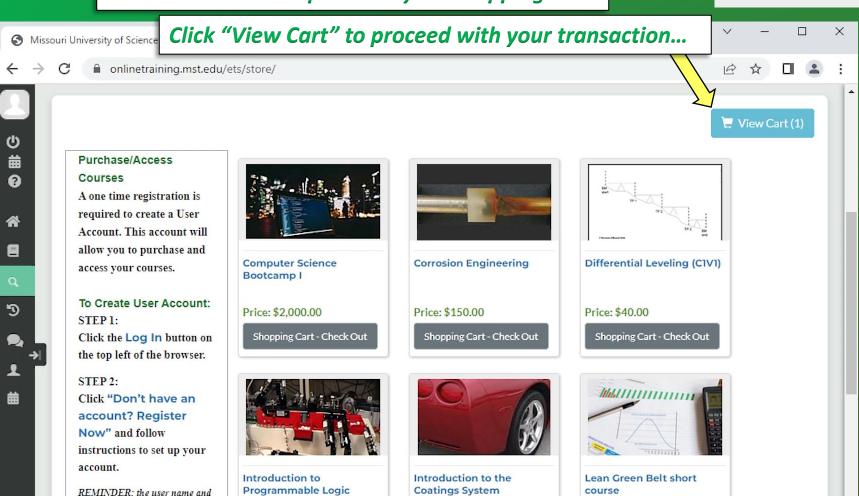

## Log-in

MISSOURI
SEL
onlinetraining.mst.edu

Once your registration is complete, you should be logged in.

You may now purchase and take courses. Click on "Course Catalog"...

Shopping Cart - Check Out

Scroll over the picture or click the course title to view more details.

Shopping Cart - Check Out

Shopping Cart - Check Out

...select your course and click "Shopping Cart - Checkout"...

Controllers

Price: \$690.00

password you create should be used to Log In to the site.

... the course will be placed in your shopping cart.